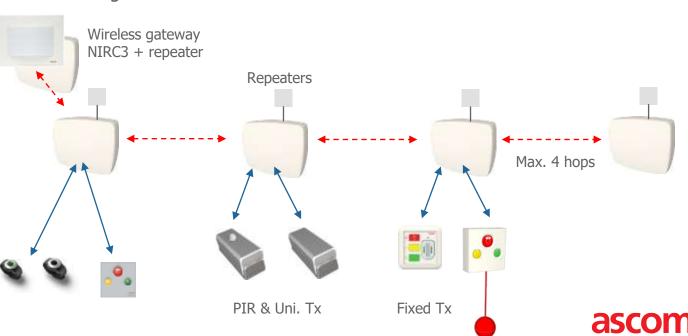

### **Wireless infrastructure:**

- Wireless IP gateway
- Easy to install wireless infrastructure
- Wireless motion sensor (PIR)
- Universal transceiver
- Low cost fixed transceiver (socket module)
- Support existing peripheral devices
- And more coming ...