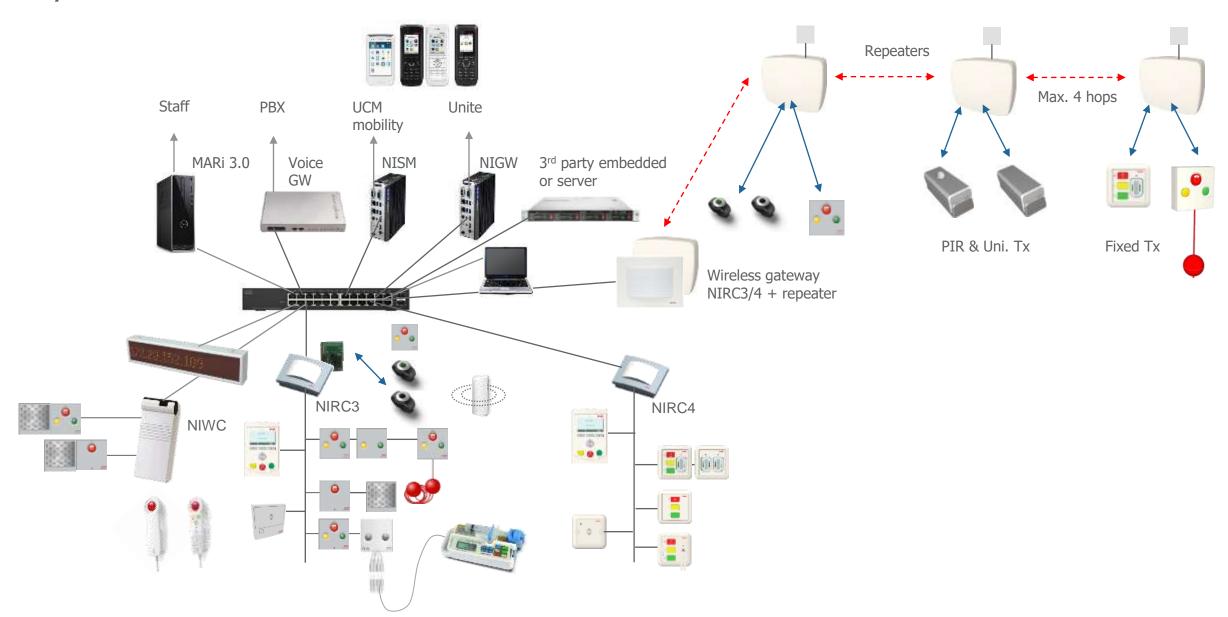

### **IP** infrastructure:

- Future proof IP network with admin
- Integration with messaging (2 options)
- MARi for assignment and reporting
- Contemporary IP to the room nurse call
- Traditional notifications too
- Non blocking speech VoIP and SIP
- Staff identification (RFID based audit)
- True medical alarm contact interface
- Mobile patients/resident with location and wander management

### **Wireless infrastructure:**

- Wireless IP gateway
- Easy to install wireless infrastructure
- Wireless motion sensor (PIR)
- Universal transceiver
- Low cost fixed transceiver (socket module)
- Support existing peripheral devices
- And more coming ...

## System overview tomorrow