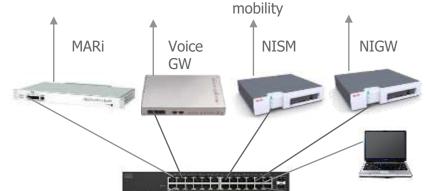

# Ascom teleCARE IP

## ascom

### Today and tomorrow



E-call active



Detection & sensors



Prediction & prevention



### System overview today

**PBX** 

Unite



**UCM** 

### **IP** infrastructure:

- Future proof IP network with admin
- Integration with messaging (2 options)
- MARi for assignment and reporting
- Contemporary IP to the room nurse call
- Traditional notifications too
- Non blocking speech VoIP and SIP
- Staff identification (RFID based audit)
- True medical alarm contact interface
- Mobile patients/resident with location and wander management

### **Wireless infrastructure:**

- Wireless IP gateway
- Easy to install wireless infrastructure
- Wireless motion sensor (PIR)
- Universal transceiver
- Low cost fixed transceiver (socket module)
- Support existing peripheral devices
- And more coming ...



Staff

## System overview tomorrow